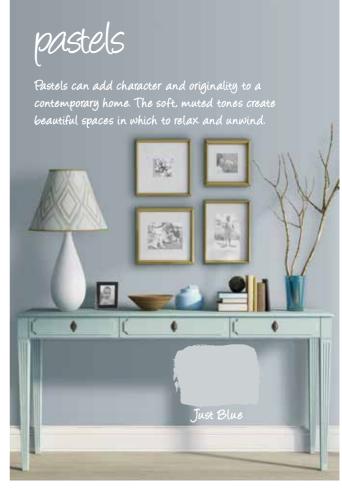

# Haymes

THE GREAT AUSTRALIAN PAINT

interior colours

colour























Wavelet











Cherish

Sweet Violet





















Rhapsody



Royal Fair



Midnight Sky









Ocean's Runway







Sun Dew

Swan Sea

Windy Peak







Spring Sprite

Gem's Joy

Chlorophyll













Lavender Haze Canada Violet Ravinia







Orange Ice

Cool Canteloupe

Tangelo Cream





Haymes' Interior Expressions range is a 99% VOC free, washable, stain resistant paint range that offers you the most advanced way to bring colour and style to life. Interior Expressions is a family friendly formulation that allows you to move back in almost immediately after painting. The formulation emits no offensive fumes or odours for the life of the paint - now that's A Breath of Fresh Air<sup>TM</sup>. Brilliantly easy to use with minimal roller spatter, superb coverage and the convenience of