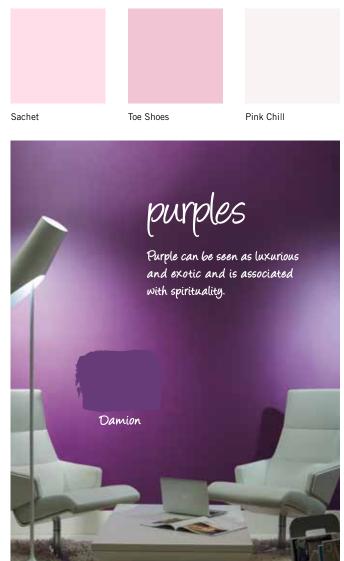

# Haymes

THE GREAT AUSTRALIAN PAINT

interior colours

colour























Wavelet











Cherish

Sweet Violet





















Rhapsody



Royal Fair



Midnight Sky









Ocean's Runway







Sun Dew

Swan Sea

Windy Peak







Spring Sprite

Gem's Joy

Chlorophyll













Lavender Haze Canada Violet Ravinia







Orange Ice

Cool Canteloupe

Tangelo Cream





Haymes' Interior Expressions range is a 99% VOC free, washable, stain resistant paint range that offers you the most advanced way to bring colour and style to life. Interior Expressions is a family friendly formulation that allows you to move back in almost immediately after painting. The formulation emits no offensive fumes or odours for the life of the paint - now that's A Breath of Fresh Air<sup>TM</sup>. Brilliantly easy to use with minimal roller spatter, superb coverage and the convenience of water wash-up, Interior Expressions is available in a variety of finishes.

### **Ultratrim**

### Furniture, cupboards and trim

Haymes Ultratrim is a next generation, super tough, water based ename