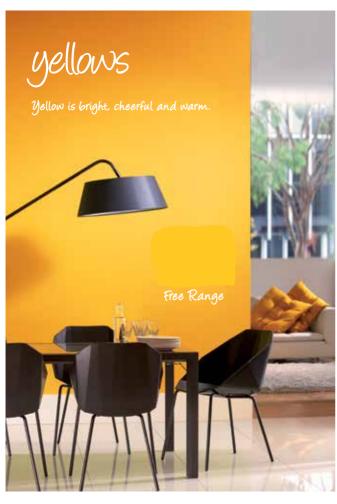

# Haymes

THE GREAT AUSTRALIAN PAINT

interior colours

colour























Wavelet











Cherish

Sweet Violet





















Rhapsody



Royal Fair



Midnight Sky









Ocean's Runway







Sun Dew

Swan Sea

Windy Peak







Spring Sprite

Gem's Joy

Chlorophyll













Lavender Haze Canada Violet Ravinia







Orange Ice

Cool Canteloupe

Tangelo Cream





Haymes' Interior Expressions range is a 99% VOC free, washable, stain resistant paint range that offers you the most advanced way to bring colour and style to life. Interior Expressions is a family friendly formulation that allows you to move back in almost immediately after painting. The formulation emits no offensive fumes or odours for the life of the paint - now that's A Breath of Fresh Air<sup>TM</sup>. Brilliantly easy to use with minimal roller spatter, superb coverage and the convenience of water wash-up, Interior Expressions is available in a variety of finishes.

### **Ultratrim**

### Furniture, cupboards and trim

Haymes Ultratrim is a next generation, super tough, water based enamel trim paint for interior and exterior surf