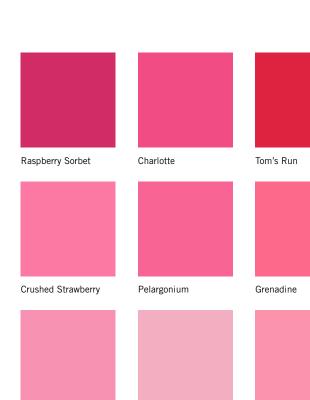

Chlorophyll

Lavender Haze Canada Violet Ravinia

Orange Ice

Cool Canteloupe

Tangelo Cream

Haymes' Interior Expressions range is a 99% VOC free, washable, stain resistant paint range that offers you the most advanced way to bring colour and style to life. Interior Expressions is a family friendly formulation that allows you to move back in almost immediately after painting. The formulation emits no offensive fumes or odours for the life of the paint - now that's A Breath of Fresh Air<sup>TM</sup>. Brilliantly easy to use with minimal roller spatter, superb coverage and the convenience of water wash-up, Interior Expressions is available in a variety of finishes.