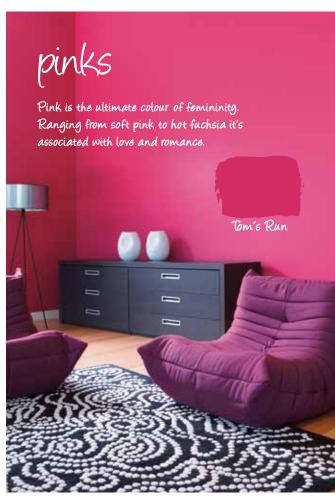

# Haymes

THE GREAT AUSTRALIAN PAINT

interior colours

colour























Wavelet











Cherish

Sweet Violet





















Rhapsody



Royal Fair



Midnight Sky









Ocean's Runway







Sun Dew

Swan Sea

Windy Peak







Spring Sprite

Gem's Joy

Chlorophyll













Lavender Haze Canada Violet Ravinia







Orange Ice

Cool Canteloupe

Tangelo Cream





Haymes' Interior Expressions range is a 99% VOC free, washable, stain resistant paint range that offers you the most advanced way to bring colour and style to life. Interior Expressions is a family friendly formulation that allows you to move back in almost immediately after painting. The formulation emits no offensive fumes or odours for the life of the paint - now that's A Breath of Fresh Air<sup>TM</sup>. Brilliantly easy to use with minimal roller spatter, superb coverage and the convenience of water wash-up, Interior Expressions is available in a variety of finishes.

### **Ultratrim**

### Furniture, cupboards and trim

Haymes Ultratrim is a next generation, super tough, water based enamel