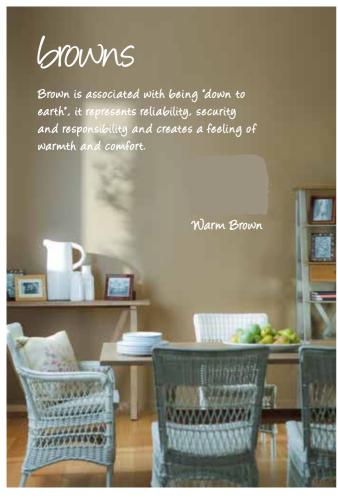

# Haymes

THE GREAT AUSTRALIAN PAINT

interior colours

colour























Wavelet











Cherish

Sweet Violet





















Rhapsody



Royal Fair



Midnight Sky









Ocean's Runway







Sun Dew

Swan Sea

Windy Peak







Spring Sprite

Gem's Joy

Chlorophyll













Lavender Haze Canada Violet Ravinia







Orange Ice

Cool Canteloupe

Tangelo Cream





Haymes' Interior Expressions range is a 99% VOC free, washable, stain resistant paint range that offers you the most advanced way to bring colour and style to life. Interior Expressions is a family friendly formulation that allows you to move back in almost immediately after painting. The formulation emits no offensive fumes or odours for the life of the paint - now that's A Breath of Fresh Air<sup>TM</sup>. Brilliantly easy to use with minimal roller spatter, su