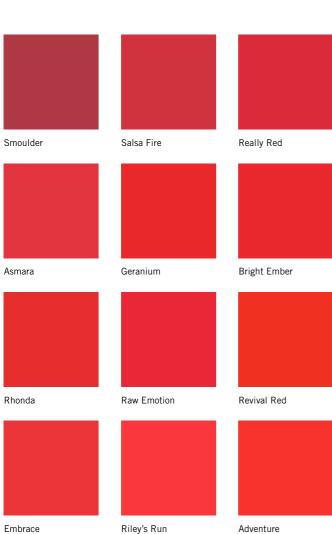

# Haymes

THE GREAT AUSTRALIAN PAINT

interior colours

colour























Wavelet











Cherish

Sweet Violet





















Rhapsody



Royal Fair



Midnight Sky









Ocean's Runway







Sun Dew

Swan Sea

Windy Peak







Spring Sprite

Gem's Joy

Chlorophyll













Lavender Haze Canada Violet Ravinia







Orange Ice

Cool Canteloupe

Tangelo Cream





Haymes' Interior Expressions range is a 99% VOC free, washable, stain resistant paint range that offers you the most advanced way to bring colour and style to life. Interior Expressions is a family friendly formulation that allows you to move back in almost immediately after painting. The formulation emits no offensive fumes or odours for the life of the paint - now that's A Breath of Fresh Air<sup>TM</sup>. Brilliantly easy to use with minimal roller spatter, superb