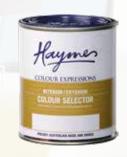

# taking the hassle out of choosing colour

step 1

Choose your colour from the large range in store.

Take home a colour sample pot and test a larger area on your home.

Select your Haymes product and get the perfect colour.

Please use a Haymes Colour Selector pot to sample these colours for your project.

For tips on preparation and painting, or for more information on any Haymes products please visit www.haymespaint.com.au or freecall the Service Express Hotline 1800 033 431.