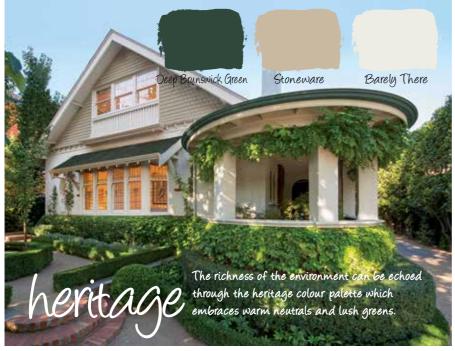

Eureka Resonate

heritage depending on your tastes.

Smoky Silhouette

Windsor

Burgundy Indian Red Rich Red Deep Brunswick Green Mid Brunswick Green Olive Drab