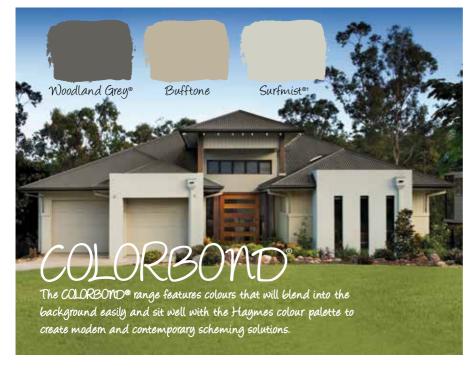

# Haymes

THE GREAT AUSTRALIAN PAINT



colour

















Dune®†

Deep Ocean®<sup>†</sup>

Cottage Green®

Pale Eucalypt®

Manor Red®

Paperbark®

Classic Cream<sup>™</sup>







Retreat Buckeroo Brown Granite Grey Oak Buff 1 Otway Green Drifting Ash











Fossil Silver Screen







Woodland Greyo



Balance



City Lights Marble Mist

Dark Admiralty Grey

Eureka Resonate

heritage depending on your tastes.

Smoky Silhouette

















Windsor

Burgundy Indian Red Rich Red Deep Brunswick Green Mid Brunswick Green Olive Drab





### Solashield Exterior

With superior UV protection, exceptional durability and a 15 Year guarantee, this self-priming paint offers the ultimate protection against the elements. Specially formulated for extreme flexibility, Solashield resists cracking, peeling, chalking and fading. To ensure