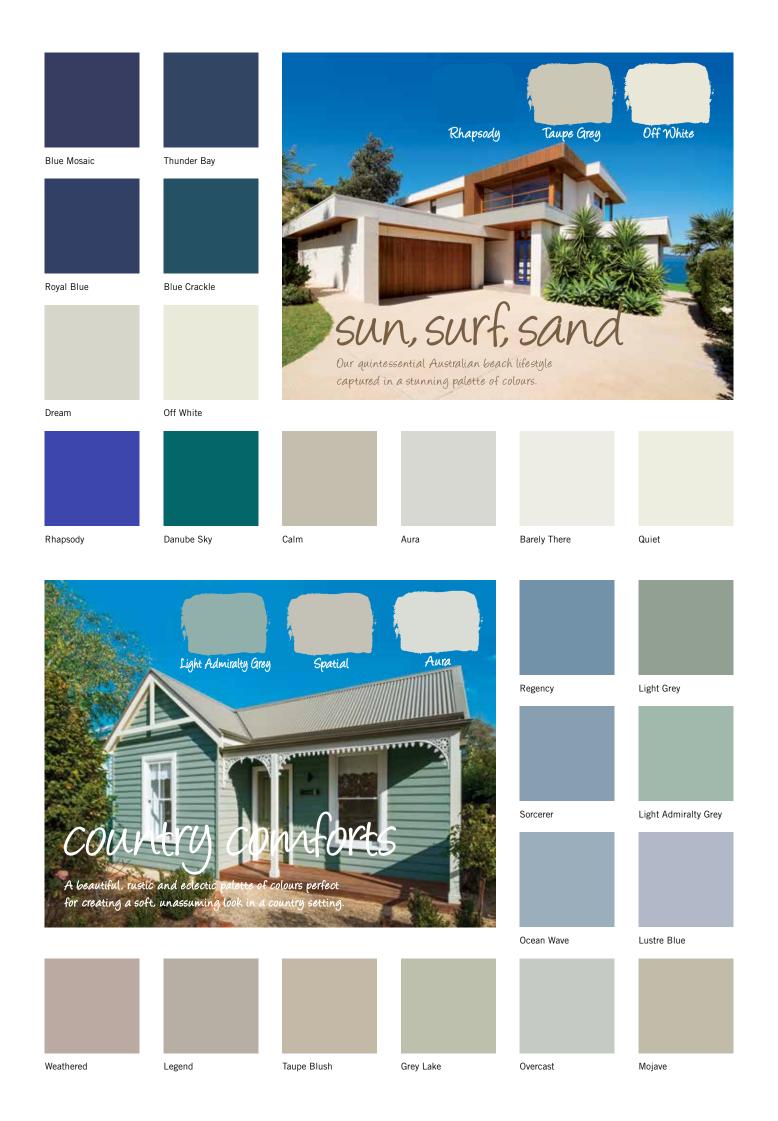

# Haymes

THE GREAT AUSTRALIAN PAINT



colour

















Dune®†

Deep Ocean®<sup>†</sup>

Cottage Green®

Pale Eucalypt®

Manor Red®

Paperbark®

Classic Cream<sup>™</sup>







Retreat Buckeroo Brown Granite Grey Oak Buff 1 Otway Green Drifting Ash











Fossil Silver Screen







Woodland Greyo



Balance



City Lights Marble Mist

Dark Admiralty Grey

Eureka Resonate

heritage depending on your tastes.

Smoky Silhouette

















Windsor

Burgundy Indian Red Rich Red Deep Brunswick Green Mid Brunswick Green Olive Drab





### Solashield Exterior

With superior UV protection, exceptional durability and a 15 Year guarantee, this self-priming paint offers the ultimate protection against the elements. Specially formulated for extreme flexibility, Solashield resists cracking, peeling, chalking and fading. To ensure your home stays looking good for longer, Solashield also resists dirt, salt and mould. And because it's Haymes, it's easy to apply and offers superb adhesion, great coverage, and the convenience of water wash-up