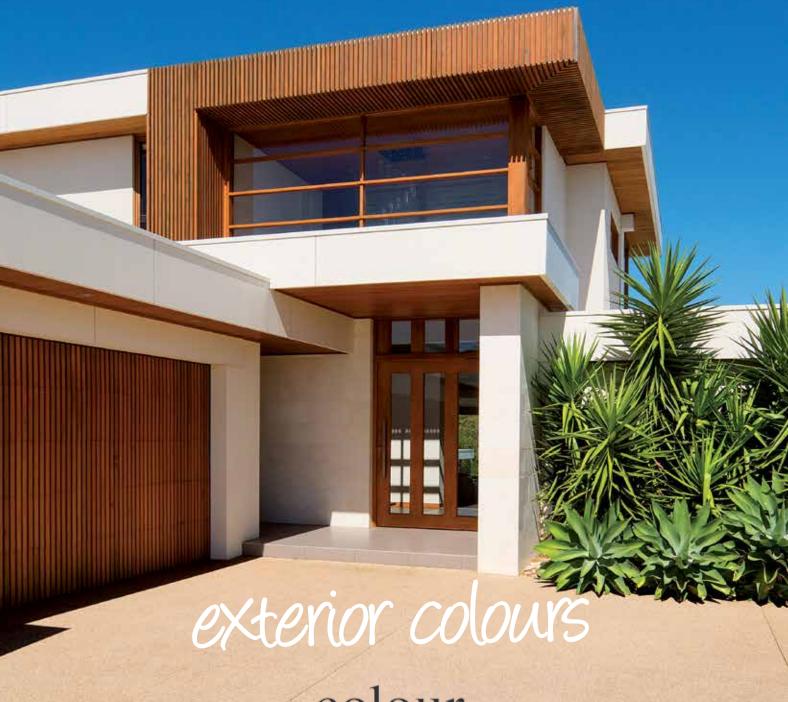

# Haymes

THE GREAT AUSTRALIAN PAINT



colour

















Dune®†

Deep Ocean®<sup>†</sup>

Cottage Green®

Pale Eucalypt®

Manor Red®

Paperbark®

Classic Cream<sup>™</sup>







Retreat Buckeroo Brown Granite Grey Oak Buff 1 Otway Green Drifting Ash











Fossil Silver Screen







Woodland Greyo



Balance



City Lights Marble Mist

Dark Admiralty Grey

Eureka Resonate

heritage depending on your tastes.

Smoky Silhouette

















Windsor

Burgundy Indian Red Rich Red Deep Brunswick Green Mid Brunswick Green Olive Drab





### Solashield Exterior

With superior UV protection, exceptional durability and a 15 Year guarantee, this self-priming paint offers the ultimate protection against the elements. Specially formulated for extreme flexibility, Solashield resists cracking, peeling, chalking and fading.