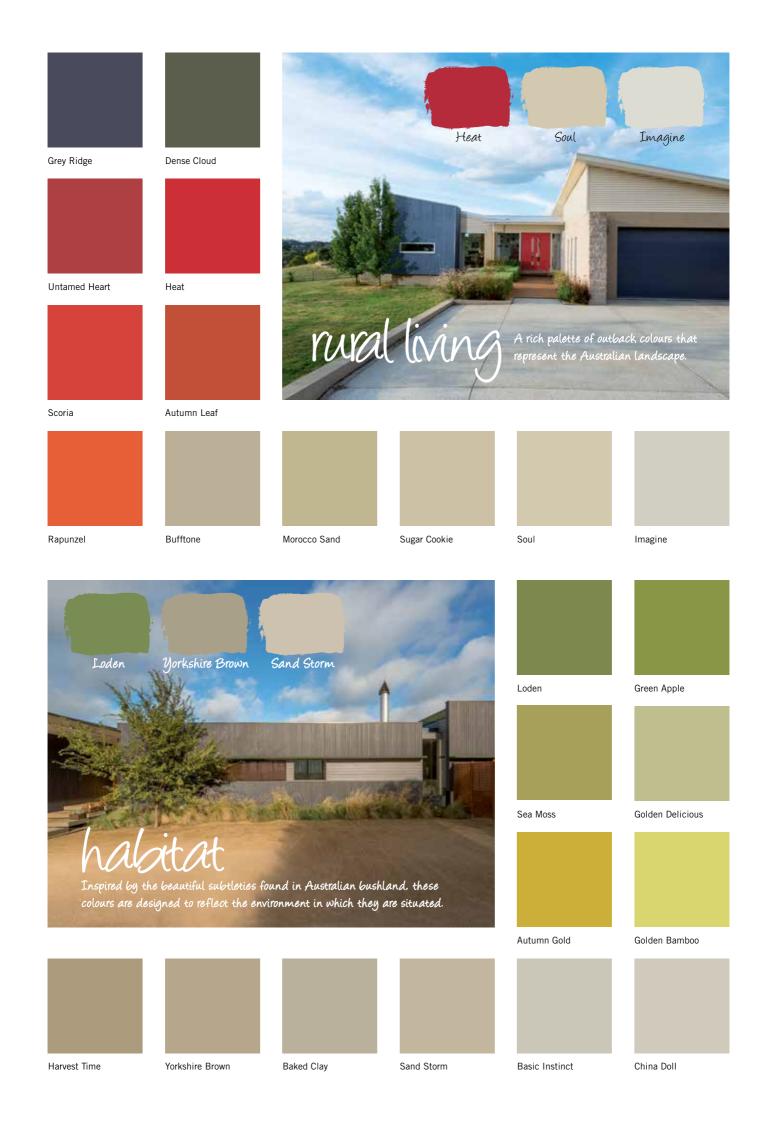

# Haymes

THE GREAT AUSTRALIAN PAINT



colour

















Dune®†

Deep Ocean®<sup>†</sup>

Cottage Green®

Pale Eucalypt®

Manor Red®

Paperbark®

Classic Cream<sup>™</sup>







Retreat Buckeroo Brown Granite Grey Oak Buff 1 Otway Green Drifting Ash











Fossil Silver Screen







Woodland Greyo



Balance



City Lights Marble Mist

Dark Admiralty Grey

Eureka Resonate

heritage depending on your tastes.

Smoky Silhouette

















Windsor

Burgundy Indian Red Rich Red Deep Brunswick Green Mid Brunswick Green Olive Drab





### Solashield Exterior

With superior UV protection, exceptional durability and a 15 Year guarantee, this self-priming paint offers the ultimate protection against the elements. Specially formulated for extreme flexibility, Solashield resists cracking, peeling, chalking and fading. To ensure your home stays looking good for longer, Solashield also resists dirt, salt and mould. And because it's Haymes, it's easy to apply and