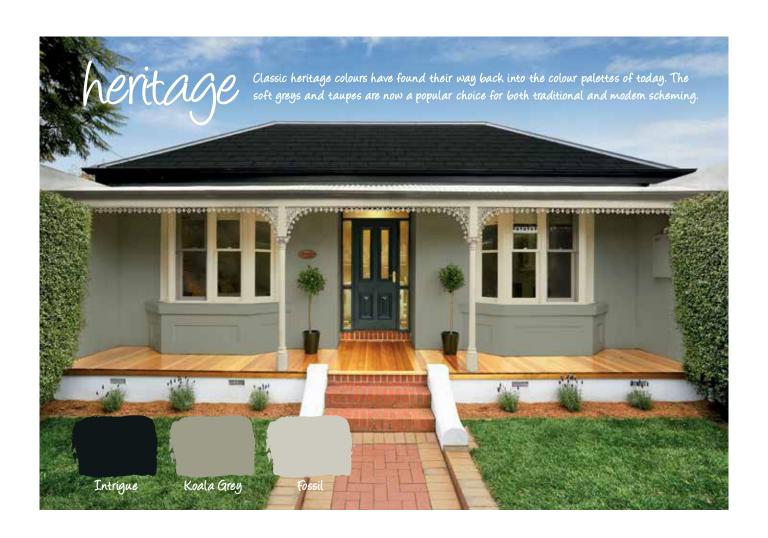

Eureka Resonate

heritage depending on your tastes.

Smoky Silhouette

Windsor

Burgundy Indian Red Rich Red Deep Brunswick Green Mid Brunswick Green Olive Drab