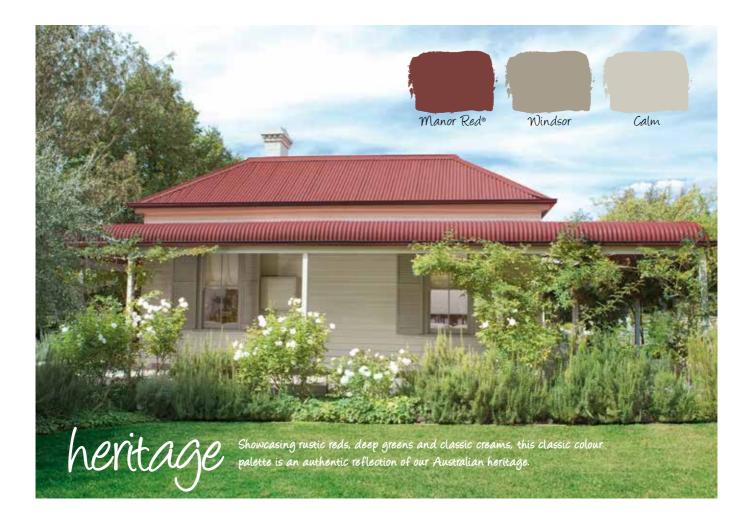

Eureka Resonate

heritage depending on your tastes.

Smoky Silhouette

Windsor

Burgundy Indian Red Rich Red Deep Brunswick Green Mid Brunswick Green Olive Drab