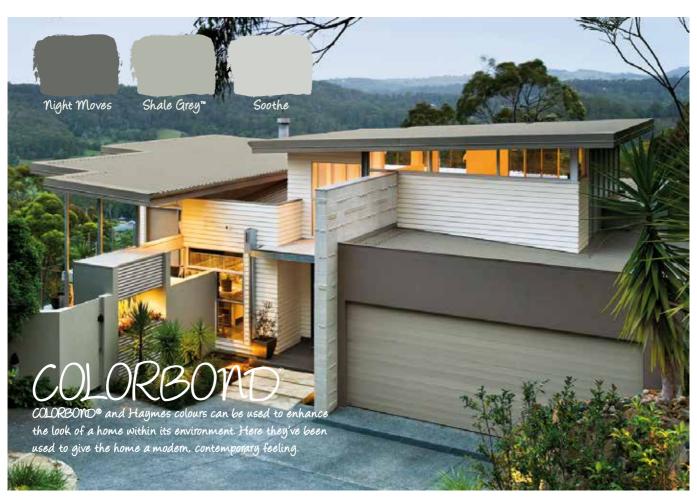

# Haymes

THE GREAT AUSTRALIAN PAINT



colour

















Dune®†

Deep Ocean®<sup>†</sup>

Cottage Green®

Pale Eucalypt®

Manor Red®

Paperbark®

Classic Cream<sup>™</sup>







Retreat Buckeroo Brown Granite Grey Oak Buff 1 Otway Green Drifting Ash











Fossil Silver Screen







Woodland Greyo



Balance



City Lights Marble Mist

Dark Admiralty Grey

Eureka Resonate

heritage depending on your tastes.

Smoky Silhouette

















Windsor

Burgundy Indian Red Rich Red Deep Brunswick Green Mid Brunswick Green Olive Drab





### Solashield Exterior

With superior UV protection, exceptional durability and a 15 Year guarantee, this self-priming paint offers the ultimate protection against the elements. Specially formulated for extreme flexibility, Solashield resists cracking, peeling, chalking and fading. To ensure your home stays looking good for longer, Solashield also resists dirt, salt and mould. And because it's Haymes, it's easy to apply a