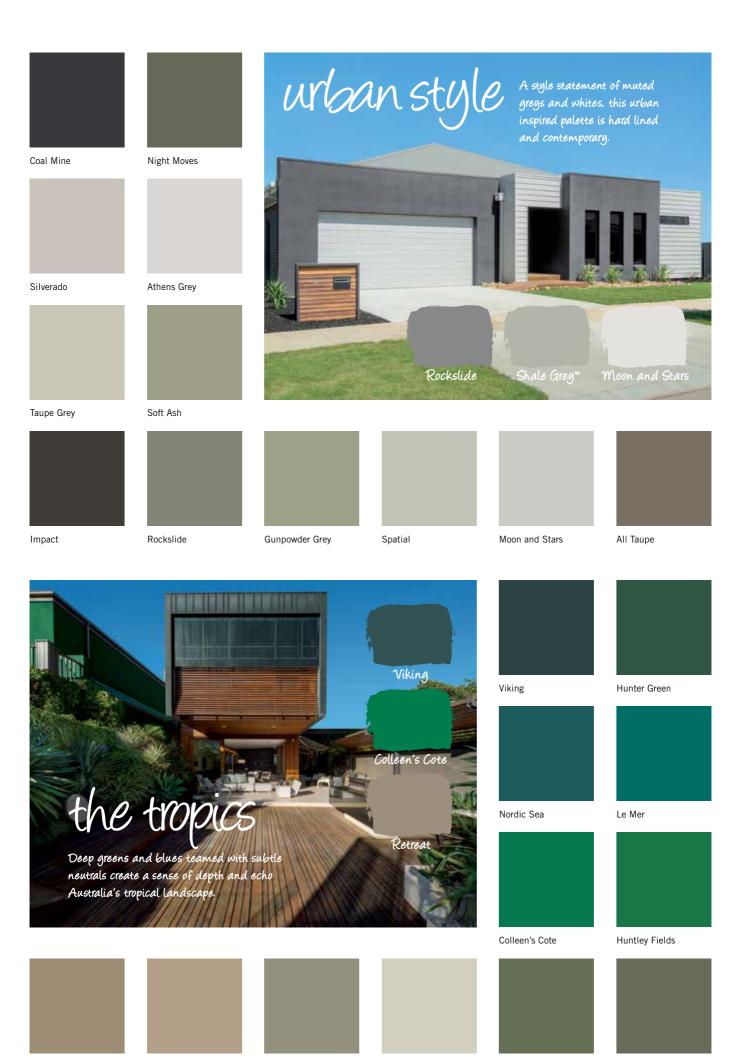

# Haymes

THE GREAT AUSTRALIAN PAINT



colour

















Dune®†

Deep Ocean®<sup>†</sup>

Cottage Green®

Pale Eucalypt®

Manor Red®

Paperbark®

Classic Cream<sup>™</sup>







Retreat Buckeroo Brown Granite Grey Oak Buff 1 Otway Green Drifting Ash











Fossil Silver Screen







Woodland Greyo



Balance



City Lights Marble Mist

Dark Admiralty Grey

Eureka Resonate

heritage depending on your tastes.

Smoky Silhouette

















Windsor

Burgundy Indian Red Rich Red Deep Brunswick Green Mid Brunswick Green Olive Drab





### Solashield Exterior

With superior UV protection, exceptional durability and a 15 Year guarantee, this self-priming paint offers the ultimate protection against the elements. Specially formulated for extreme flexibility, Solashield resists cracking, peeling, chalking and fading. To ensure your home stays looking good for longer, Solashield also resists dirt, salt and mould. And because it's Haymes, it's easy to apply and o